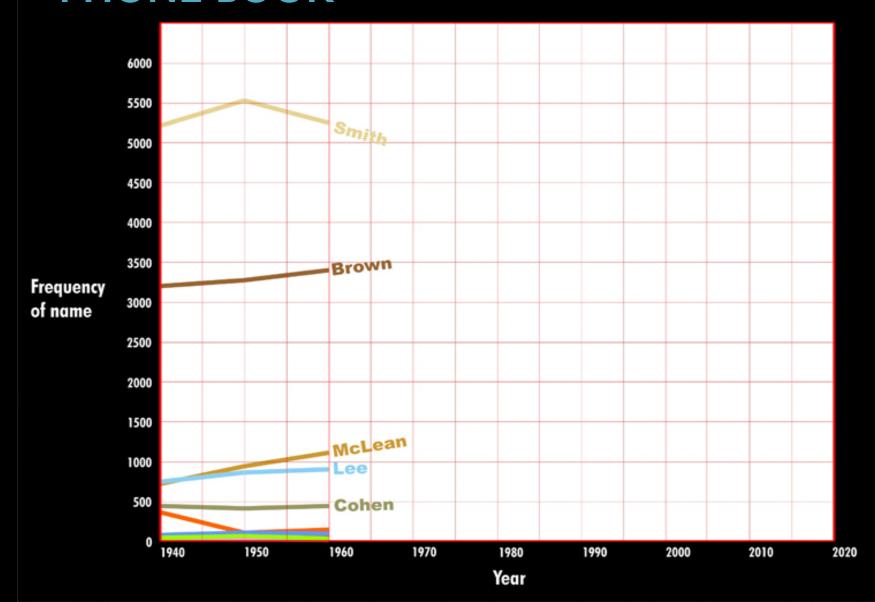

#### THE ACCIDENTAL METROPOLIS

BUDAPEST 1956 52,000

#### THE ACCIDENTAL METROPOLIS

#### THE ACCIDENTAL METROPOLIS

SYRIAN REFUGEES

**LEHMAN BROTHERS 2008** 