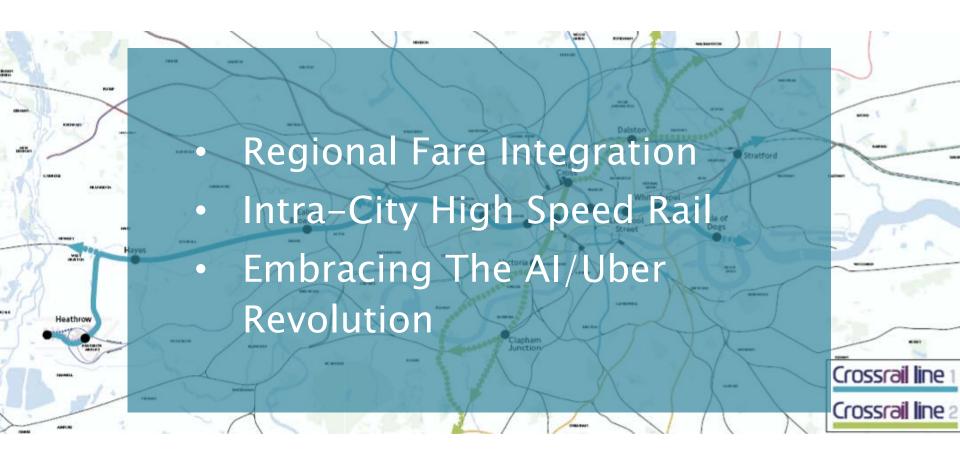

| C | (0.45) |
| 5. Oslo                       | A | (0.36) | 17. Seattle       | C | (0.46) |
| 6. Halifax                    | A | (0.38) | 18. Dallas        | D | (0.48) |
| 7. Paris                      | A | (0.38) | 19. Boston        | D | (0.48) |
| 8. Tokyo                      | В | (0.38) | 20. Chicago       | D | (0.49) |
| 9. Montréal                   | В | (0.39) | 21. San Francisco | D | (0.49) |
| 10. Sydney                    | В | (0.39) | 22. Los Angeles   | D | (0.50) |
| 11. Toronto                   | В | (0.40) | 23. Hong Kong     | D | (0.50) |
| 12. Vancouver                 | В | (0.42) | 24. New York      | D | (0.51) |
|                               |   |        |                   |   |        |



# THE LIMITS OF ACCIDENT...



## TRANSPORTATION INADEQUACY



#### AFFORDABLE HOUSING







We live in hope...















GRENFELL TOWER, LONDON, UK





REXDALE SOCIAL HOUSING

Source: Toronto's social housing is crumbling. How will the federal leaders fix it? Toronto Star, 2015.