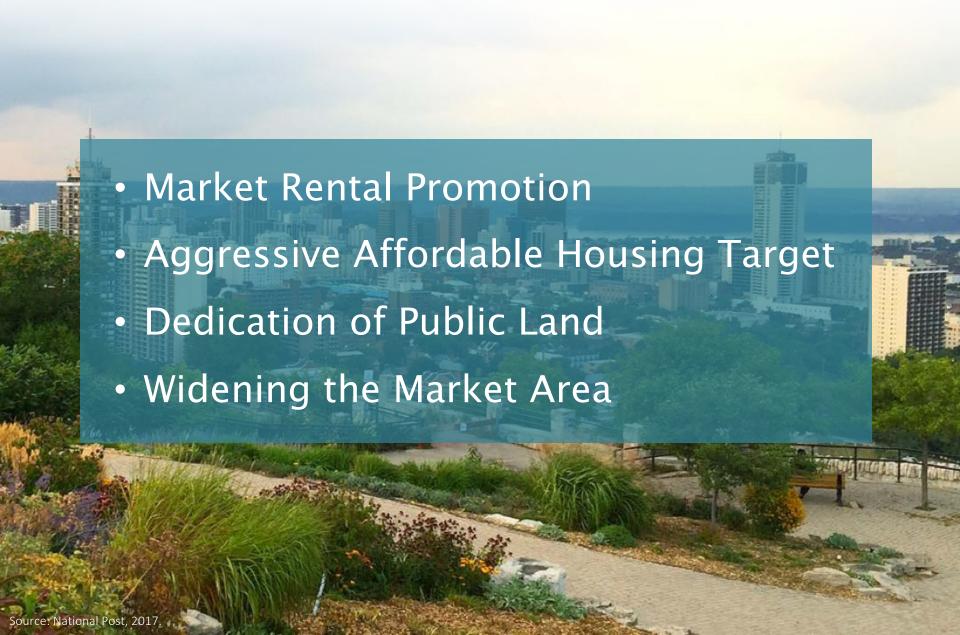

#### AFFORDABLE HOUSING

We live in hope...

GRENFELL TOWER, LONDON, UK

REXDALE SOCIAL HOUSING

Source: Toronto's social housing is crumbling. How will the federal leaders fix it? Toronto Star, 2015.