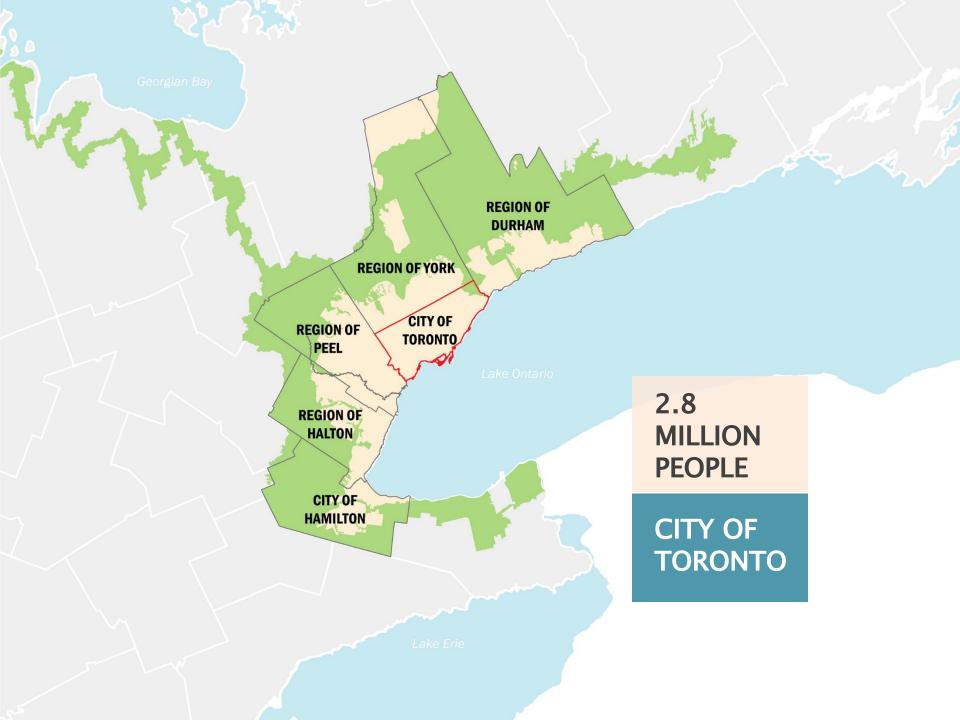

) | 17. Seattle       | C | (0.46) |
| 6. Halifax                    | A | (0.38) | 18. Dallas        | D | (0.48) |
| 7. Paris                      | A | (0.38) | 19. Boston        | D | (0.48) |
| 8. Tokyo                      | В | (0.38) | 20. Chicago       | D | (0.49) |
| 9. Montréal                   | В | (0.39) | 21. San Francisco | D | (0.49) |
| 10. Sydney                    | В | (0.39) | 22. Los Angeles   | D | (0.50) |
| 11. Toronto                   | В | (0.40) | 23. Hong Kong     | D | (0.50) |
| 12. Vancouver                 | В | (0.42) | 24. New York      | D | (0.51) |
|                               |   |        |                   |   |        |



# THE LIMITS OF ACCIDENT...



## TRANSPORTATION INADEQUACY



#### AFFORDABLE HOUSING







We live in hope...















GRENFELL TOWER, LONDON, UK





REXDALE SOCIAL HOUSING

Source: Toronto's social housing is crumbling. How will the federal leaders fix it? Toronto Star, 2015.