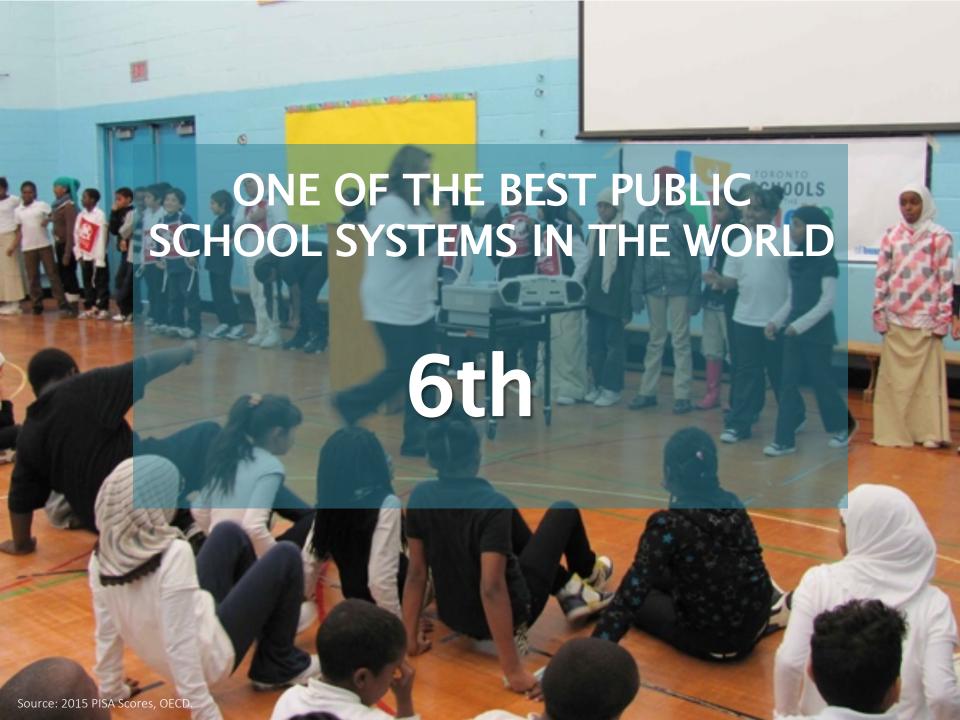

| 257                |  |  |
| 7    | CGK     | Indonesia         | 256                |  |  |
| 8    | ATL     | USA               | 256                |  |  |
| 9    | KUL     | Malaysia          | 242                |  |  |
| 10   | CDG     | France            | 242                |  |  |
| 11   | LAX     | USA               | 235                |  |  |
| 12   | HKG     | Hong Kong         | 233                |  |  |

















#### SHARE OF TOTAL ECONOMIC OUTPUT -









#### FOREIGN-BORN RESIDENTS

#### U.S. and Canadian Metros with Highest Shares of Foreign-Born Residents



















#### THE ACCIDENTAL METROPOLIS



BUDAPEST 1956 52,000

#### THE ACCIDENTAL METROPOLIS



#### THE ACCIDENTAL METROPOLIS







SYRIAN REFUGEES



**LEHMAN BROTHERS 2008** 















#### **GLOBAL CITY INCOME INEQUALITY**

(Selected Gini coefficient)

| <ol> <li>Stockholm</li> </ol> | A | (0.33) | 13. Calgary       | C | (0.43) |
|-------------------------------|---|--------|-------------------|---|--------|
| 2. Milan                      | A | (0.35) | 14. Madrid        | C | (0.44) |
| 3. Barcelona                  | A | (0.35) | 15. London        | C | (0.44) |
| 4. Berlin                     | A | (0.35) | 16. Shanghai      | C | (0.45) |
| 5. Oslo                       | A | (0.36) | 17. Seattle       | C | (0.46) |
| 6. Halifax                    | A | (0.38) | 18. Dallas        | D | (0.48) |
| 7. Paris                      | A | (0.38) | 19. Boston        | D | (0.48) |
| 8. Tokyo                      | В | (0.38) | 20. Chicago       | D | (0.49) |
| 9. Mont