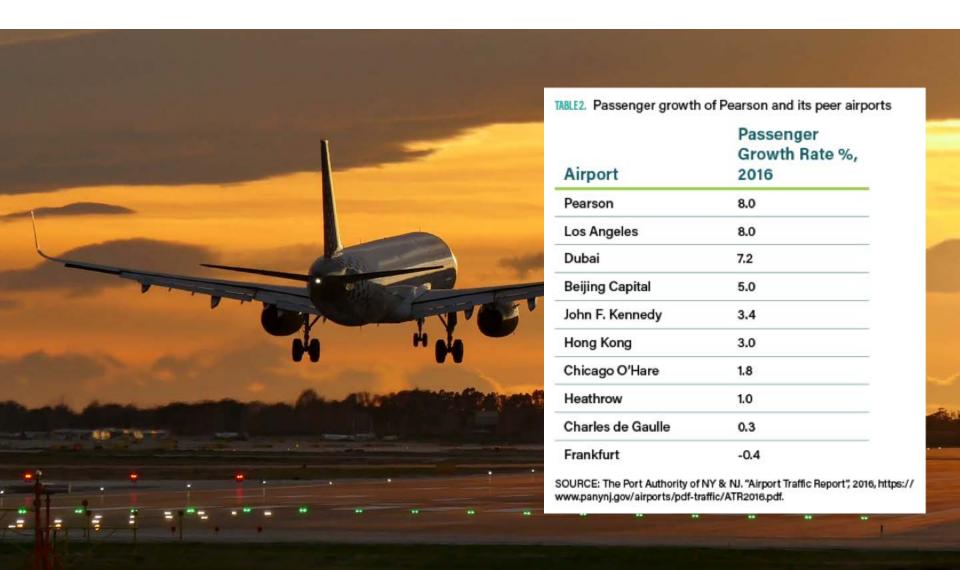

## Airports 32<sup>nd</sup> (total passengers) 22nd (international passengers) Sources: 2016 Airport Traffic Report: Port Authority of New York & New Jersey Airport Council International, World Airport Traffic Rankings 2016

### TORONTO IS BECOMING A GLOBAL MEGA-HUB

#### TORONTO PEARSON CONNECTIVITY —

| Rank | Airport | Country           | Connectivity Index |  |  |
|------|---------|-------------------|--------------------|--|--|
| 1    | LHR     | United<br>Kingdom | 379                |  |  |
| 2    | FRA     | Germany           | 307                |  |  |
| 3    | AMS     | Netherlands       | 299                |  |  |
| 4    | ORD     | USA               | 295                |  |  |
| 5    | YYZ     | Canada            | 271                |  |  |
| 6    | SIN     | Singapore         | 257                |  |  |
| 7    | CGK     | Indonesia         | 256                |  |  |
| 8    | ATL     | USA               | 256                |  |  |
| 9    | KUL     | Malaysia          | 242                |  |  |
| 10   | CDG     | France            | 242                |  |  |
| 11   | LAX     | USA               | 235                |  |  |
| 12   | HKG     | Hong Kong         | 233                |  |  |