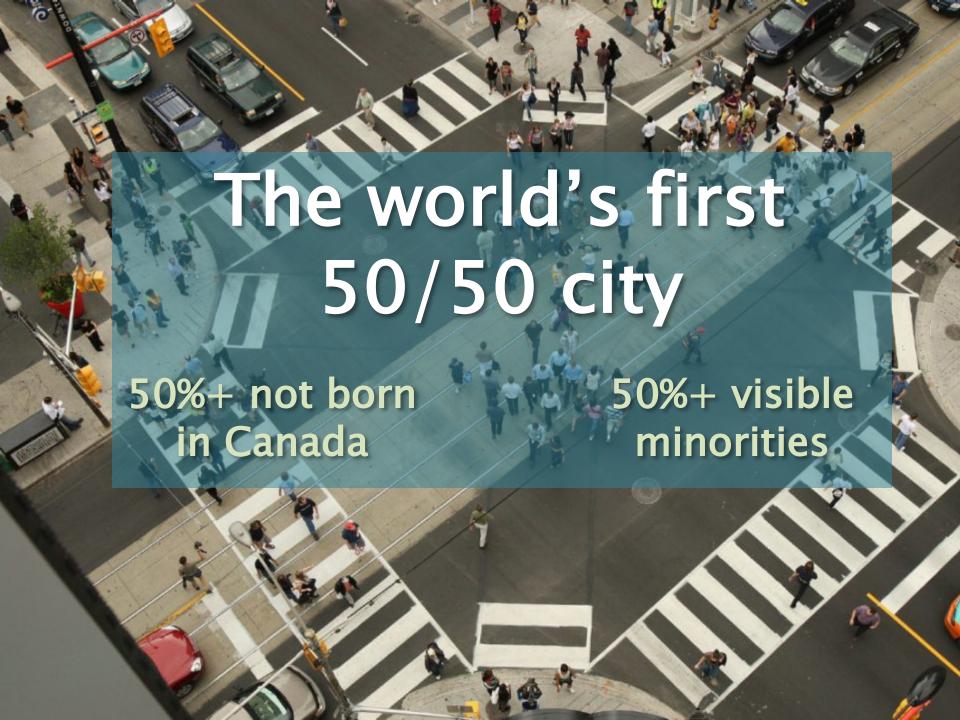

|  |  |
| 2    | FRA     | Germany           | 307                |  |  |
| 3    | AMS     | Netherlands       | 299                |  |  |
| 4    | ORD     | USA               | 295                |  |  |
| 5    | YYZ     | Canada            | 271                |  |  |
| 6    | SIN     | Singapore         | 257                |  |  |
| 7    | CGK     | Indonesia         | 256                |  |  |
| 8    | ATL     | USA               | 256                |  |  |
| 9    | KUL     | Malaysia          | 242                |  |  |
| 10   | CDG     | France            | 242                |  |  |
| 11   | LAX     | USA               | 235                |  |  |
| 12   | HKG     | Hong Kong         | 233                |  |  |

















#### SHARE OF TOTAL ECONOMIC OUTPUT -









#### FOREIGN-BORN RESIDENTS

#### U.S. and Canadian Metros with Highest Shares of Foreign-Born Residents



















#### THE ACCIDENTAL METROPOLIS



BUDAPEST 1956 52,000

#### THE ACCIDENTAL METROPOLIS



#### THE ACCIDENTAL METROPOLIS







SYRIAN REFUGEES



**LEHMAN BROTHERS 2008** 















#### **GLOBAL CITY INCOME INEQUALITY**

(Selected Gini coefficient)

| <ol> <li>Stockholm</li> </ol> | A | (0.33) | 13. Calgary       | C | (0.43) |
|-------------------------------|---|--------|-------------------|---|--------|
| 2. Milan                      | A | (0.35) | 14. Madrid        | C | (0.44) |
| 3. Barcelona                  | A | (0.35) | 15. London        | C | (0.44) |
| 4. Berlin                     | A | (0.35) | 16. Shanghai      | C | (0.45) |
| 5. Oslo