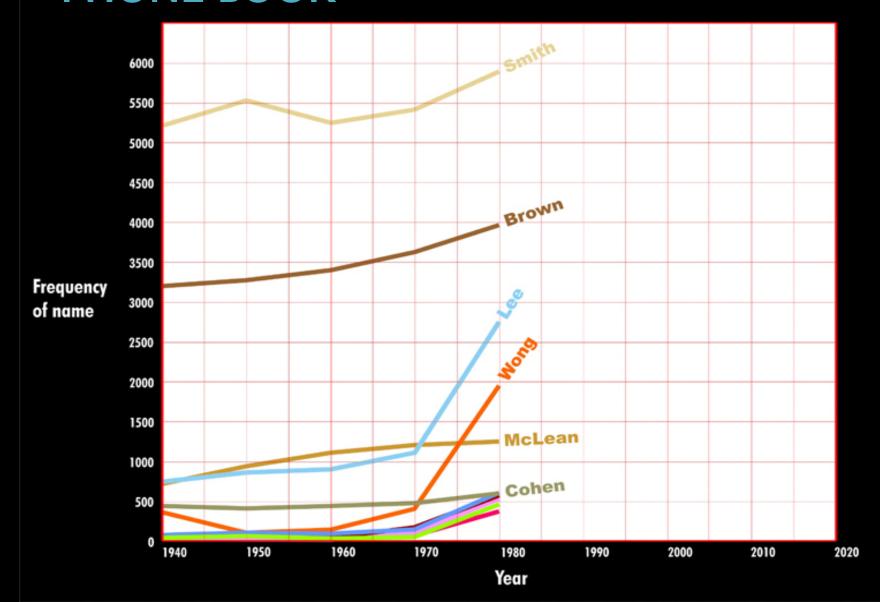

#### THE ACCIDENTAL METROPOLIS

BUDAPEST 1956 52,000

#### THE ACCIDENTAL METROPOLIS

#### THE ACCIDENTAL METROPOLIS

SYRIAN REFUGEES

**LEHMAN BROTHERS 2008** 