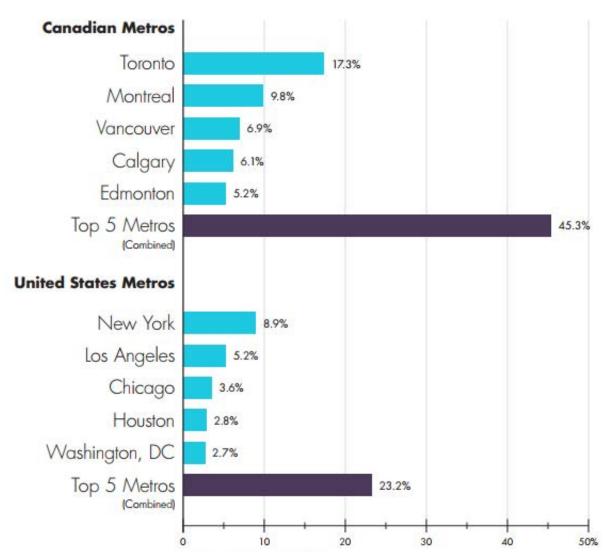

|  |  |
| 2    | FRA     | Germany           | 307                |  |  |
| 3    | AMS     | Netherlands       | 299                |  |  |
| 4    | ORD     | USA               | 295                |  |  |
| 5    | YYZ     | Canada            | 271                |  |  |
| 6    | SIN     | Singapore         | 257                |  |  |
| 7    | CGK     | Indonesia         | 256                |  |  |
| 8    | ATL     | USA               | 256                |  |  |
| 9    | KUL     | Malaysia          | 242                |  |  |
| 10   | CDG     | France            | 242                |  |  |
| 11   | LAX     | USA               | 235                |  |  |
| 12   | HKG     | Hong Kong         | 233                |  |  |

















#### SHARE OF TOTAL ECONOMIC OUTPUT -









#### FOREIGN-BORN RESIDENTS

#### U.S. and Canadian Metros with Highest Shares of Foreign-Born Residents



















#### THE ACCIDENTAL METROPOLIS



BUDAPEST 1956 52,000

#### THE ACCIDENTAL METROPOLIS



#### THE ACCIDENTAL METROPOLIS







SYRIAN REFUGEES



**LEHMAN BROTHERS 2008** 















#### **GLOBAL CITY INCOME INEQUALITY**

(Selected Gini coefficient)

| <ol> <li>Stockholm</li> </ol> | A | (0.33) | 13. Calgary       | C | (0.43) |
|-------------------------------|---|--------|-------------------|---|--------|
| 2. Milan                      | A | (0.35) | 14. Madrid        | C | (0.44) |
| 3. Barcelona                  | A | (0.35) | 15. London        | C | (0.44) |
| 4. Berlin                     | A | (0.35) | 16. Shanghai      | C | (0.45) |
| 5. Oslo