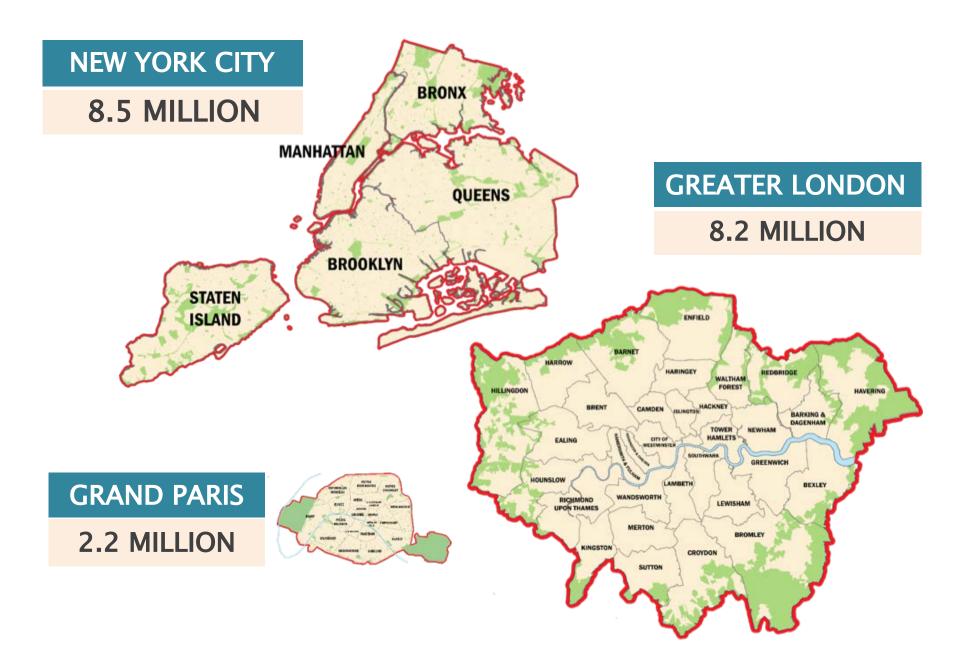

| 17. Seattle       | C | (0.46) |
| 6. Halifax                    | A | (0.38) | 18. Dallas        | D | (0.48) |
| 7. Paris                      | A | (0.38) | 19. Boston        | D | (0.48) |
| 8. Tokyo                      | В | (0.38) | 20. Chicago       | D | (0.49) |
| 9. Montréal                   | В | (0.39) | 21. San Francisco | D | (0.49) |
| 10. Sydney                    | В | (0.39) | 22. Los Angeles   | D | (0.50) |
| 11. Toronto                   | В | (0.40) | 23. Hong Kong     | D | (0.50) |
| 12. Vancouver                 | В | (0.42) | 24. New York      | D | (0.51) |
|                               |   |        |                   |   |        |



# THE LIMITS OF ACCIDENT...



## TRANSPORTATION INADEQUACY



#### AFFORDABLE HOUSING







We live in hope...















GRENFELL TOWER, LONDON, UK





REXDALE SOCIAL HOUSING

Source: Toronto's social housing is crumbling. How will the federal leaders fix it? Toronto Star, 2015.