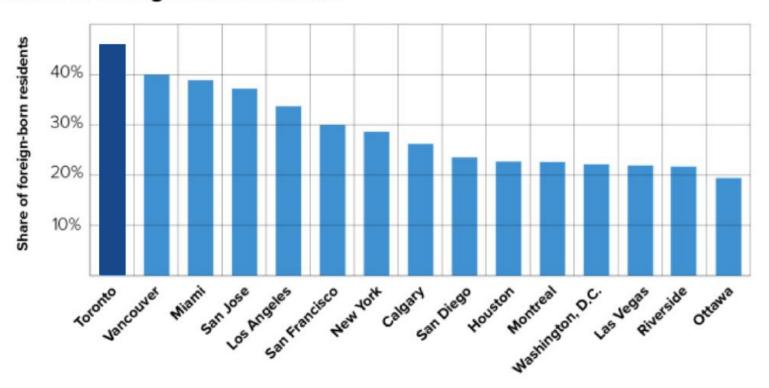

| 299                |  |  |
| 4    | ORD     | USA               | 295                |  |  |
| 5    | YYZ     | Canada            | 271                |  |  |
| 6    | SIN     | Singapore         | 257                |  |  |
| 7    | CGK     | Indonesia         | 256                |  |  |
| 8    | ATL     | USA               | 256                |  |  |
| 9    | KUL     | Malaysia          | 242                |  |  |
| 10   | CDG     | France            | 242                |  |  |
| 11   | LAX     | USA               | 235                |  |  |
| 12   | HKG     | Hong Kong         | 233                |  |  |

















#### SHARE OF TOTAL ECONOMIC OUTPUT -









#### FOREIGN-BORN RESIDENTS

#### U.S. and Canadian Metros with Highest Shares of Foreign-Born Residents



















#### THE ACCIDENTAL METROPOLIS



BUDAPEST 1956 52,000

#### THE ACCIDENTAL METROPOLIS



#### THE ACCIDENTAL METROPOLIS







SYRIAN REFUGEES



**LEHMAN BROTHERS 2008** 















#### **GLOBAL CITY INCOME INEQUALITY**

(Selected Gini coefficient)

| <ol> <li>Stockholm</li> </ol> | A | (0.33) | 13. Calgary       | C | (0.43) |
|-------------------------------|---|--------|-------------------|---|--------|
| 2. Milan                      | A | (0.35) | 14. Madrid        | C | (0.44) |
| 3. Barcelona                  | A | (0.35) | 15. London        | C | (0.44) |
| 4. Berlin                     | A | (0.35) | 16. Shanghai      | C | (0.45) |
| 5. Oslo                       | A | (0.36) | 17. Seattle       | C | (0.46) |
| 6. Halifax                    | A | (0.38)