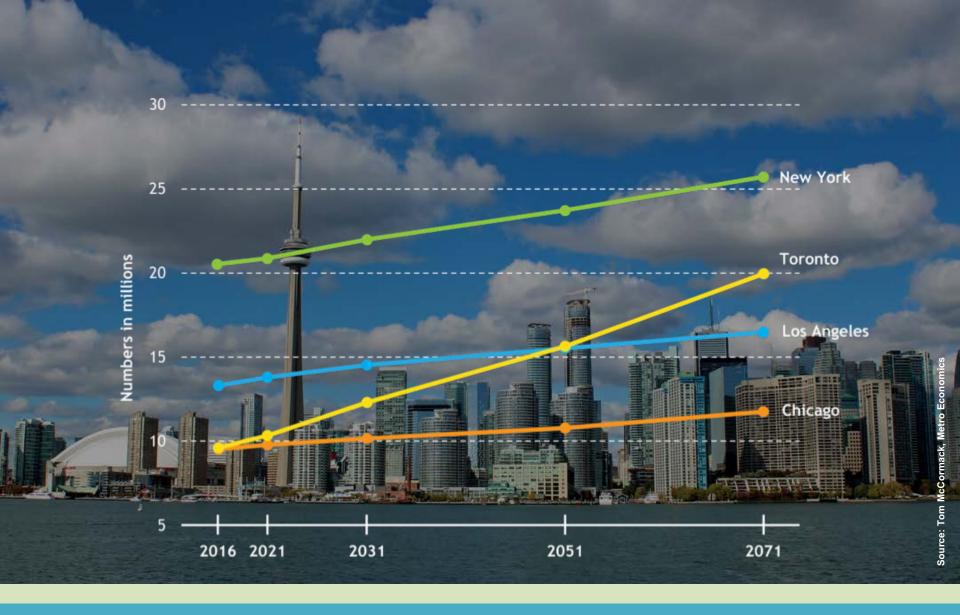

#### Joe Berridge

Partner, Urban Strategies June, 2018













# WHERE IN THE WORLD IS TORONTO?

#### **RANKING OF RANKINGS**

| Rank | City        | Score |
|------|-------------|-------|
| 1    | New York    | 48    |
| 2    | London      | 40    |
| 3    | Tokyo       | 29    |
| 4    | Hong Kong   | 21    |
| 5    | Paris       | 19    |
| 6    | Singapore   | 17    |
| 7    | Los Angeles | 13    |
| 8    | Seoul       | 11    |
| 9    | Vienna      | 10    |
| 10   | Stockholm   | 9     |
| 10   | Toronto     | 9     |
| 12   | Chicago     | 8     |
| 13   | Sydney      | 5     |

Source: Martin Prosperity Institute, based on five key rankings of global cities.

#### CITIES OF OPPORTUNITIES, 2018

|               | Intellectual<br>Capital and<br>Innovation | Technology<br>Readiness | City Gateway       | Transportation and Infrastructure |