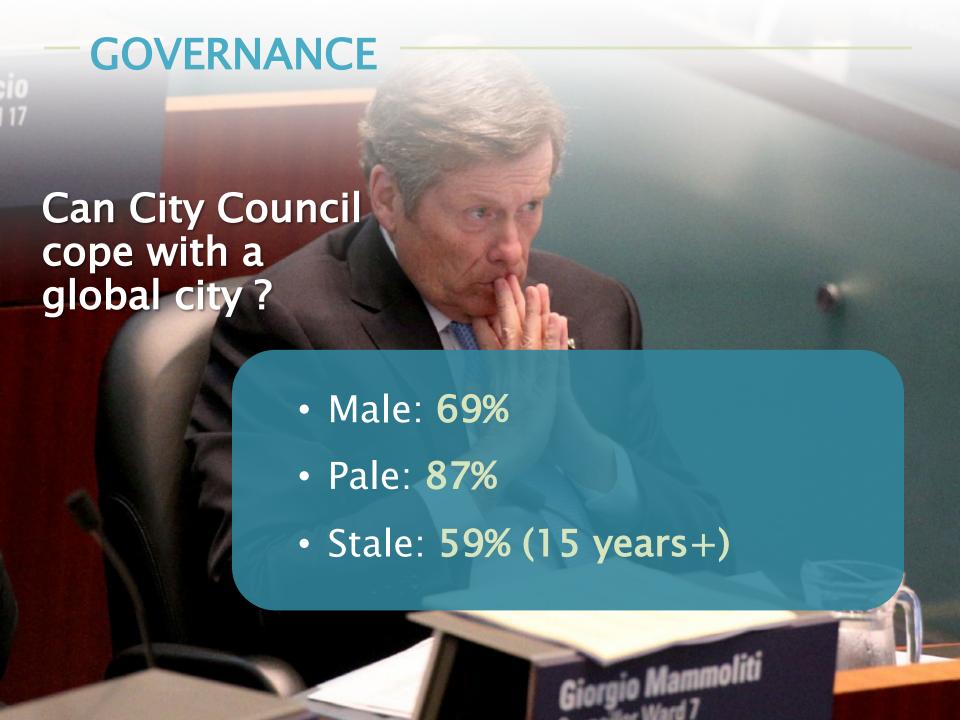

| A | (0.36) | 17. Seattle       | C | (0.46) |
| 6. Halifax                    | A | (0.38) | 18. Dallas        | D | (0.48) |
| 7. Paris                      | A | (0.38) | 19. Boston        | D | (0.48) |
| 8. Tokyo                      | В | (0.38) | 20. Chicago       | D | (0.49) |
| 9. Montréal                   | В | (0.39) | 21. San Francisco | D | (0.49) |
| 10. Sydney                    | В | (0.39) | 22. Los Angeles   | D | (0.50) |
| 11. Toronto                   | В | (0.40) | 23. Hong Kong     | D | (0.50) |
| 12. Vancouver                 | В | (0.42) | 24. New York      | D | (0.51) |
|                               |   |        |                   |   |        |



# THE LIMITS OF ACCIDENT...



## TRANSPORTATION INADEQUACY



#### AFFORDABLE HOUSING







We live in hope...















GRENFELL TOWER, LONDON, UK





REXDALE SOCIAL HOUSING

Source: Toronto's social housing is crumbling. How will the federal leaders fix it? Toronto Star, 2015.