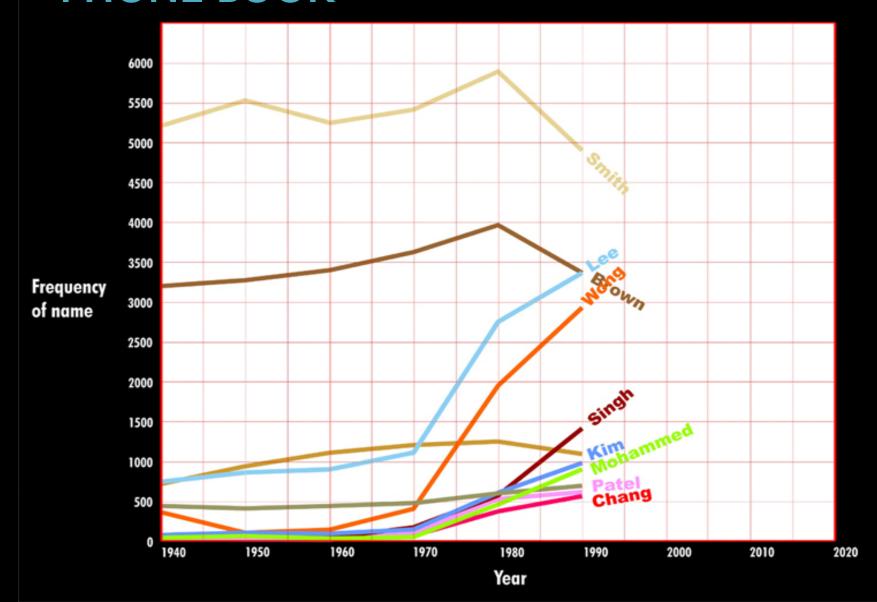

#### FOREIGN-BORN RESIDENTS

#### U.S. and Canadian Metros with Highest Shares of Foreign-Born Residents