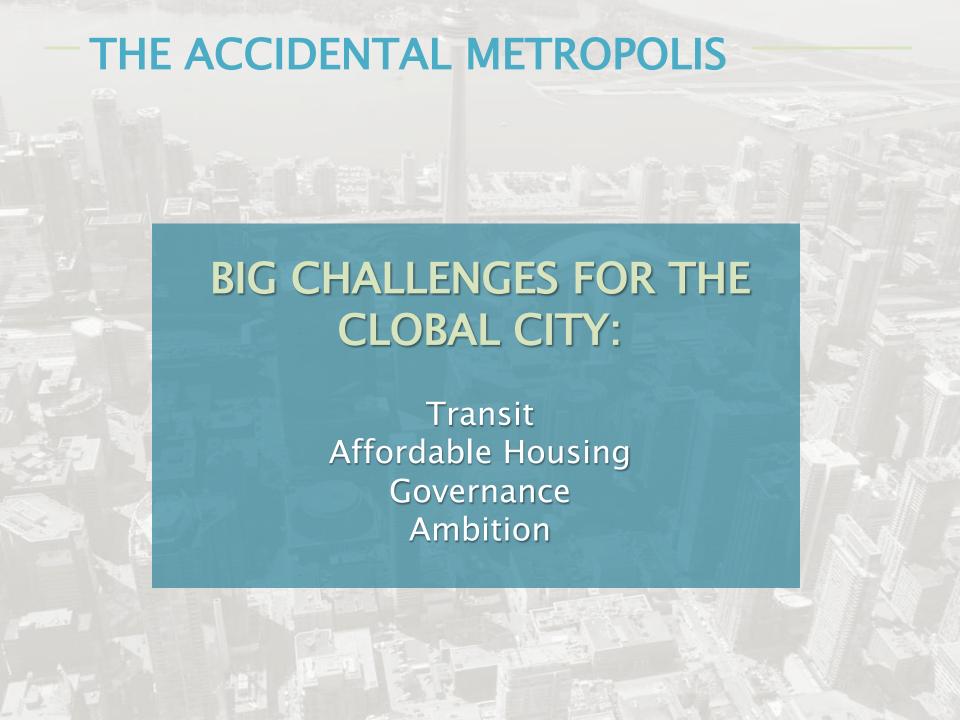

#### THE ACCIDENTAL METROPOLIS

## TRANSPORTATION INADEQUACY

#### AFFORDABLE HOUSING

We live in hope...

GRENFELL TOWER, LONDON, UK

REXDALE SOCIAL HOUSING

Source: Toronto's social housing is crumbling. How will the federal leaders fix it? Toronto Star, 2015.